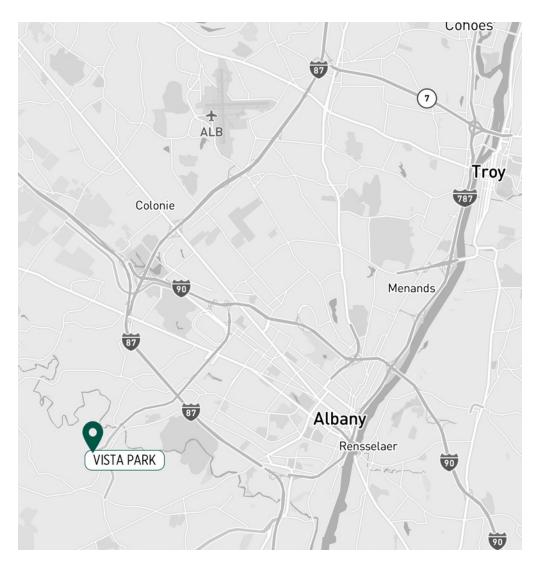

#### LOCATION

Vista Park is a 440-acre mixed-use development project located in Slingerlands, New York. The Campus is approximately 4.5 miles (8 minute drive) south of the Exit 24 interchange of the New York State Thruway (I-87) and I-90, off a 4-lane arterial highway (Route 85). For convenience of future tenants, amenities such as restaurants, banks, a grocer and medical offices have been developed at the entrance of the Campus.