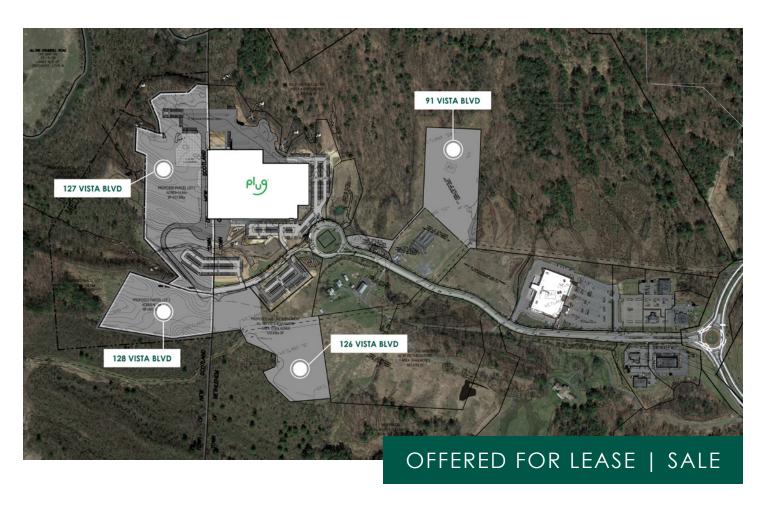

### **AVAILABLE SITES**

Offered for Lease | Sale

#### 91 VISTA BOULEVARD

Approximately 7.42 Acres

#### **126 VISTA BOULEVARD**

Approximately 7.85 Acres

#### **127 VISTA BOULEVARD**

Approximately 14.64 Acres

#### **128 VISTA BOULEVARD**

Approximately 6.19 Acres