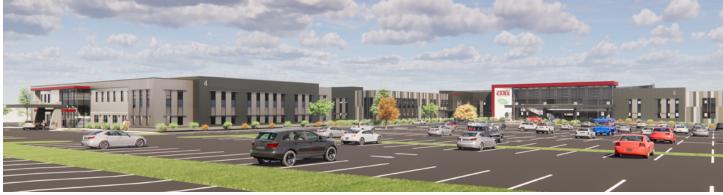

#### NEW STATE-OF-THE-ART MEDICAL SPACE

4 Wellness Way is a new, to be constructed, state-of-the-art Healthcare facility located adjacent to the new 262,000 square foot Community Care Physicians and Capital District Physicians' Health Plan, Inc. Headquarters at 6 Wellness Way. The available space being offered is on the first and second floor. The estimated completion date is Q2 2025. The health care facility is being developed by Columbia Development, built by BBL Medical Facilities and designed by HCP Architects.

#### LOCATION

Situated in the Town of Colonie, 4 Wellness Way is located off US Route 9/New Loudon Road at the convergence of Interstate-87 and NYS Route 7. The site has ample parking on site and is located just minutes from amenities including hotels, restaurants, shopping and banks.