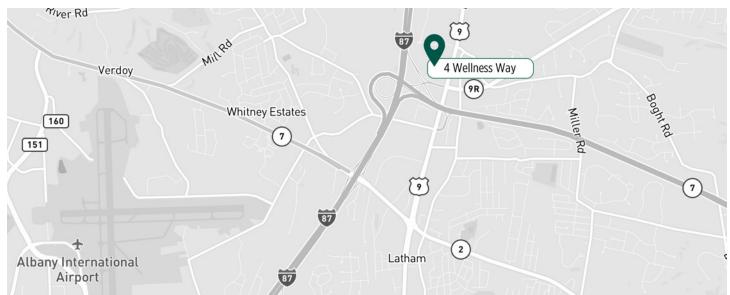

### **CENTRALLY LOCATED**

Easy Access from I-87, NYS Route 7 and US Route 9

Additional Terms and Details Available Upon Request

#### LOCATION

Situated in the Town of Colonie, 4 Wellness Way is located off US Route 9/New Loudon Road at the convergence of Interstate-87 and NYS Route 7. The site has ample parking on site and is located just minutes from amenities including hotels, restaurants, shopping and banks.