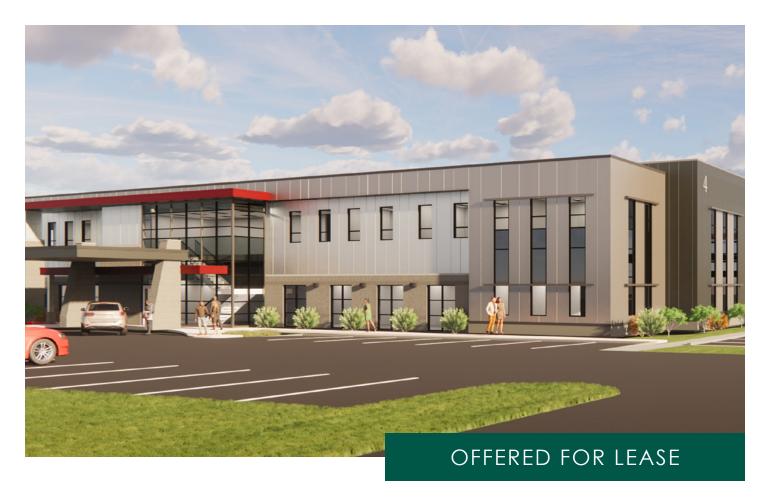

#### NEW STATE-OF-THE-ART MEDICAL SPACE

4 Wellness Way is a new, to be constructed, state-of-the-art Healthcare facility located adjacent to the new 262,000 square foot Community Care Physicians and Capital District Physicians' Health Plan, Inc. Headquarters at 6 Wellness Way. The available space being offered is on the first and second floor. The estimated completion date is Q2 2025. The health care facility is being developed by Columbia Development, built by BBL Medical Facilities and designed by HCP Architects.

# OFFERED FOR LEASE