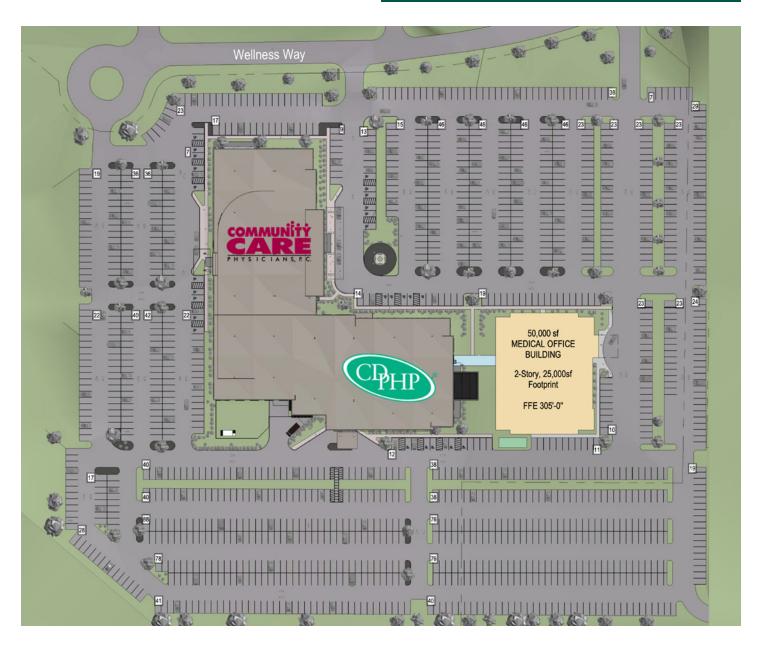

### **ADJACENT TO 6 WELLNESS WAY**

The Largest Outpatient Medical Facility in the Capital Region

#### NEW STATE-OF-THE-ART MEDICAL SPACE

4 Wellness Way is a new, to be constructed, state-of-the-art Healthcare facility located adjacent to the new 262,000 square foot Community Care Physicians and Capital District Physicians' Health Plan, Inc. Headquarters at 6 Wellness Way. The available space being offered is on the first and second floor. The estimated completion date is Q2 2025. The health care facility is being developed by Columbia Development, built by BBL Medical Facilities and designed by HCP Architects.