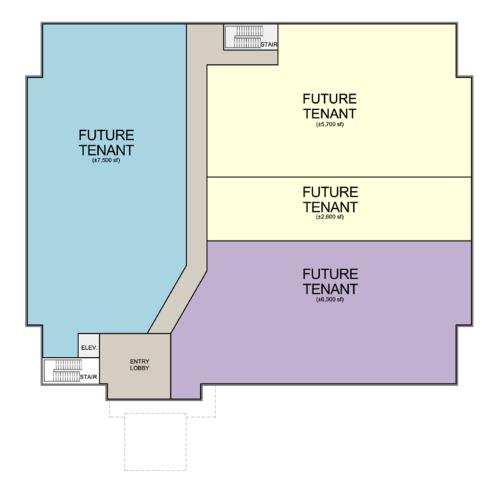

### **CONCEPTUAL FLOOR PLANS**

Floor One and Two

Brand New Healthcare Facility

Adjacent to 6 Wellness Way, the Largest Outpatient Medical Facility in the Capital Region

Drop-Off Canopy

Ample Parking On-Site