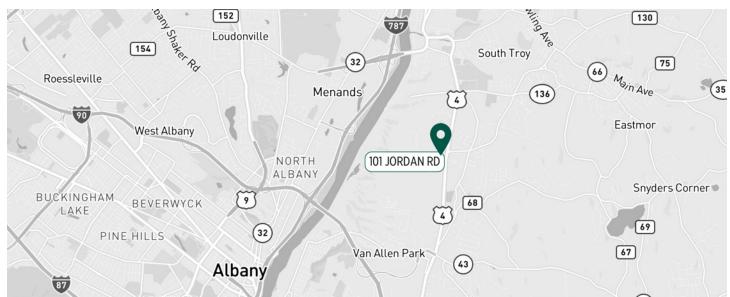

#### **LOCATION**

This professional medical building is located within the RPI Technology Park at the intersection of North Greenbush Road/US Route 4 and Jordan Road. The space available for lease is **2,566 square feet** and **located on the first floor near the main entrance and parking lot**. The built out medical office currently consists of five (5) exam rooms, four (4) offices, break room and waiting/reception space. The site offers ample patient and staff parking and is in close proximity to surrounding amenities including, restaurants, banks and shopping.

Located within Minutes of I-90 and I-787 via US Route 4 and NY Route 43

Close Proximity to Surrounding Amenities

Professionally Managed Building

Local, Actively Engaged Ownership