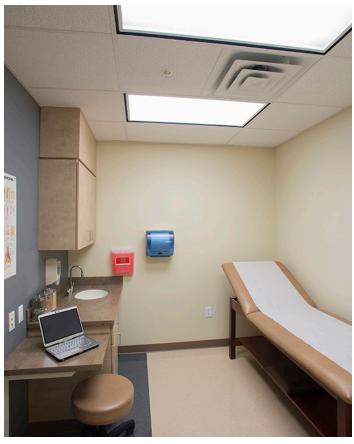

#### **LOCATION**

This professional medical building is located within the RPI Technology Park at the intersection of North Greenbush Road/US Route 4 and Jordan Road. The space available for lease is **2,566 square feet** and **located on the first floor near the main entrance and parking lot**. The built out medical office currently consists of five (5) exam rooms, four (4) offices, break room and waiting/reception space. The site offers ample patient and staff parking and is in close proximity to surrounding amenities including, restaurants, banks and shopping.

### SUITE 102 | 2,566 RSF

Existing Floor Plan

Suite Located near Main Entrance

Ample Parking On-Site and Included

Multi-Specialty Medical Tenants Share Building

Offered "As Is" but can be Modified

Great Visibility