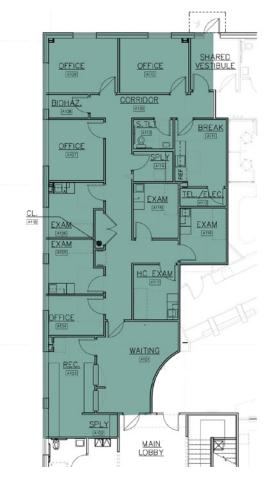

#### **LOCATION**

This professional medical building is located within the RPI Technology Park at the intersection of North Greenbush Road/US Route 4 and Jordan Road. The space available for lease is **2,566 square feet** and **located on the first floor near the main entrance and parking lot**. The built out medical office currently consists of five (5) exam rooms, four (4) offices, break room and waiting/reception space. The site offers ample patient and staff parking and is in close proximity to surrounding amenities including, restaurants, banks and shopping.

### SUITE 102 | 2,566 RSF

Existing Floor Plan

Suite Located near Main Entrance

Ample Parking On-Site and Included

Multi-Specialty Medical Tenants Share Building

Offered "As Is" but can be Modified

Great Visibility