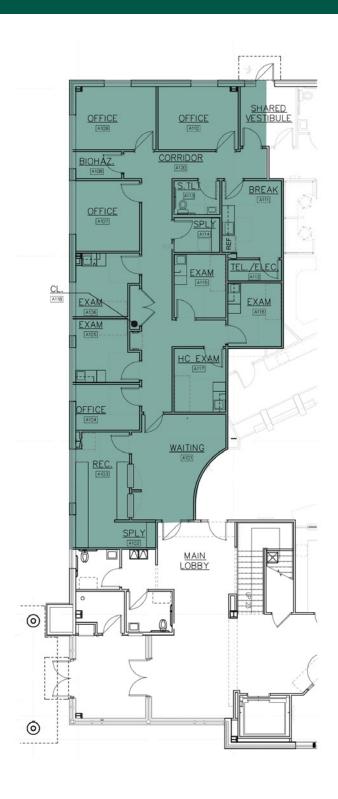

#### **LOCATION**

This professional medical building is located within the RPI Technology Park at the intersection of North Greenbush Road/US Route 4 and Jordan Road. The space available for lease is **2,566 square feet** and **located on the first floor near the main entrance and parking lot**. The built out medical office currently consists of five (5) exam rooms, four (4) offices, break room and waiting/reception space. The site offers ample patient and staff parking and is in close proximity to surrounding amenities including, restaurants, banks and shopping.

### SUITE 102 | 2,566 RSF

Existing Floor Plan

Suite Located near Main Entrance

Ample Parking On-Site and Included

Multi-Specialty Medical Tenants Share Building

Offered "As Is" but can be Modified

Great Visibility