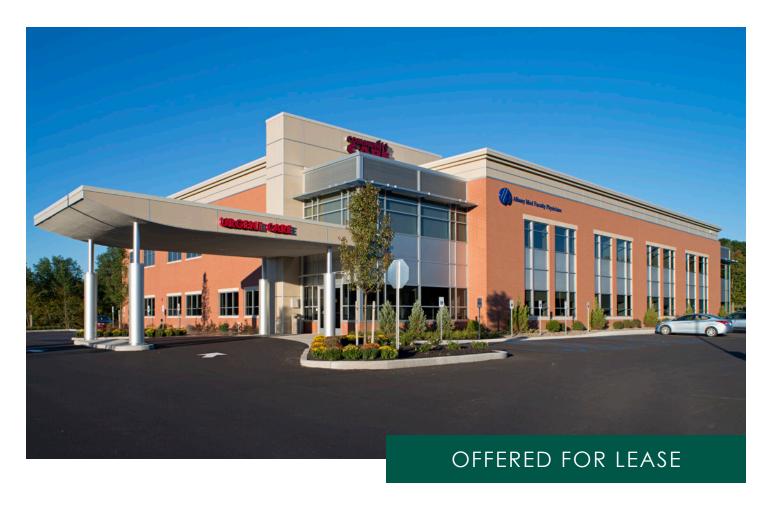

#### **LOCATION**

This professional medical building is located within the RPI Technology Park at the intersection of North Greenbush Road/US Route 4 and Jordan Road. The space available for lease is **2,566 square feet** and **located on the first floor near the main entrance and parking lot**. The built out medical office currently consists of five (5) exam rooms, four (4) offices, break room and waiting/reception space. The site offers ample patient and staff parking and is in close proximity to surrounding amenities including, restaurants, banks and shopping.

Existing tenants include Community Care Physicians, Albany Medical Center and Capital Region Hearing. The first floor is home to CCP's Primary Care office, Urgent Care, Blood Draw, and community workout facility. The second floor includes specialty physician offices, such as OBGYN and full medical imaging capabilities including X-Rays, Mammography, Dexa Scan and Ultrasound.

### OFFERED FOR LEASE