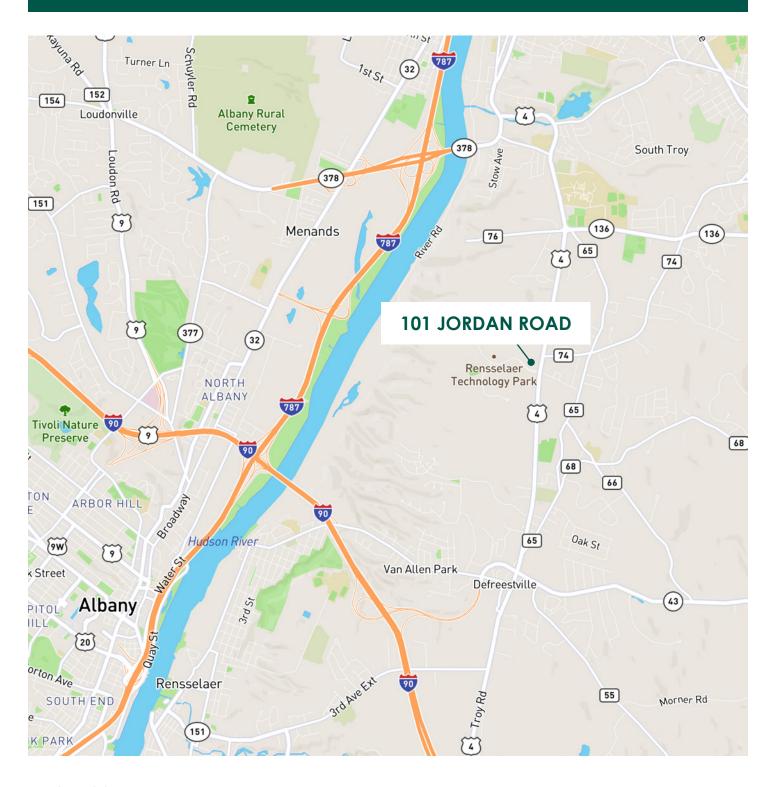

#### **LOCATION**

This professional medical building is located within the RPI Technology Park at the intersection of North Greenbush Road/US Route 4 and Jordan Road. The space available for lease is **2,566 square feet** and **located on the first floor near the main entrance and parking lot**. The built out medical office currently consists of five (5) exam rooms, four (4) offices, break room and waiting/reception space. The site offers ample patient and staff parking and is in close proximity to surrounding amenities including, restaurants, banks and shopping.

Located within Minutes of I-90 and I-787 via US Route 4 and NY Route 43

Close Proximity to Surrounding Amenities

Professionally Managed Building

Local, Actively Engaged Ownership